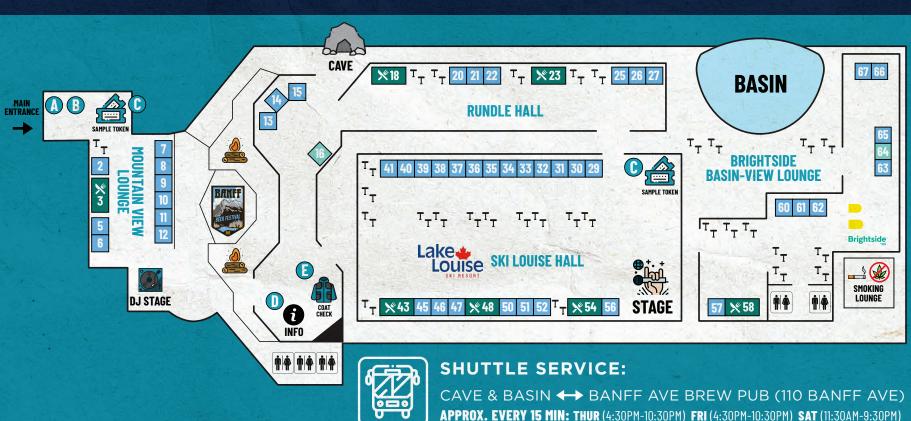

# SAMPLING VENDORS (Beer, Cider, Spirits, Non-Alcoholic Drinks)

- SKY BISTRO BANFF GONDOL A X
- ZERO ISSUES BREWING

**RUNDLE HALL** 

- BLOCK KITCHEN + BAR ×
- 21 CAMPIO BREWING CO. 13 DOG ISLAND BREWING

- FAT UNICORN BREWERY
- WALDHAUS PUB X

## SKI LOUISE HALL

- WEST OF 5TH DISTILLERY

# BRIGHTSIDE - BASIN VIEW LOUNGE

- **62** BANDED PEAK BREWING
  - BLINDMAN BREWING
  - GRIZZLY PAW LOCALLY

# SPECIAL AREAS

## PRE-PURCHASE SAMPLE TOKENS 16

- SAMPLE TOKENS
- COAT CHECK
- ABF PHOTO BOOTH

# **FOOD SAMPLING VENDORS**

- KUMA YAMA SUSHI BAR + RAMEN ★ 18 WALDHAUS PUB ★
- 58 RIM ROCK RESORT ★

MEDIA SPONSOR

**YYCNow** datenight

**PARTNERS** 

APPROX. EVERY 15 MIN: THUR (4:30PM-10:30PM) FRI (4:30PM-10:30PM) SAT (11:30AM-9:30PM)