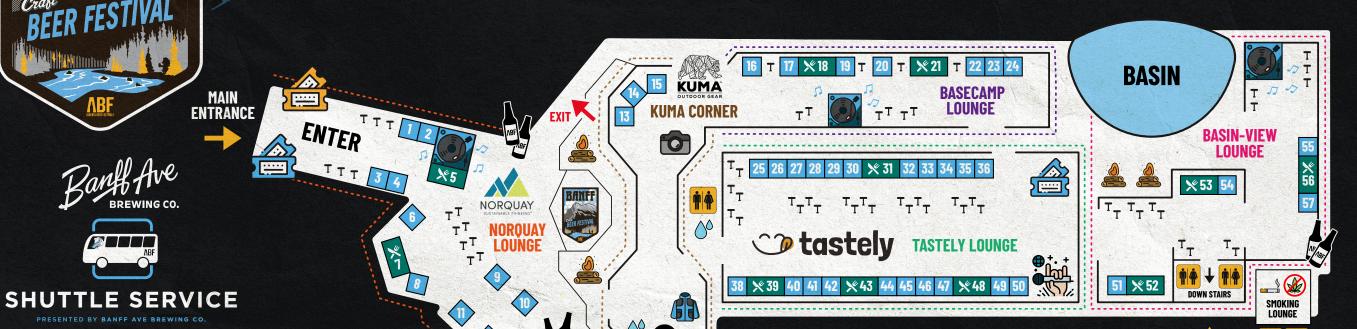

# SAMPLING VENDORS (Beer, Cider, Spirits, Non-Alcoholic Drinks)

## **MOUNTAIN VIEW LOUNGE**

MOUNT ROYAL PARKING LOT ← CAVE & BASIN

FREE SHUTTLE SERVICE RUNNING CONSTANTLY THURSDAY & FRIDAY (4PM - 10:30PM) | SATURDAY (11AM - 9:30PM)

- BANDED PEAK BREWING

- & COFFFF ROASTING
- FOUR DOGS BREWING CO

## **KUMA CORNER**

- WEST OF THE 5TH DISTILLERY / BARREL YARD
- ALLEY KAT BREWING
- VAYCAY BREW CO.

### **BLINDMAN BREWING**

- BLAKE BREWHOUSE & DISTILLERY BRIDGELAND DISTILLERY
  - **BOW RIVER BREWING**
  - CARIBU RUM & POLAR PILSEN

    - WILDROSE BREWERY

    - THREE BEARS BREWERY
      - TROLLEY 5 BREWPUB

## FAHR BEER

- SAWBACK BREWING
- VILLAGE BREWERY

- **BIG HORN DISTILLERY**
- HALF HITCH BREWERY ANNEX ALE PROJECT
- COLD GARDEN
- ON TAP COCKTAILS, DRINK HIGHLIGHT & EL COCKTAILS

# **FOOD SAMPLING VENDORS**

- BANFF AVE BREWING CO. №
- THE CHEESE FACTORY × SHOKU IZAKAYA X
- BOSTON PIZZA X
- FARM & FIRE X CRAVE MOUNTAIN GRILL ×

# **SPECIAL AREAS**

53 NOURISH BISTRO №

56 DEN & MEADOWS X